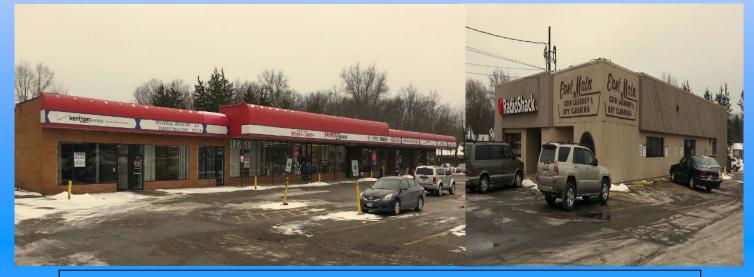

## 1,125 – 2,640 square feet available

**Description:** 932 – 966 E. Main Street. Building is approximately 30,000 sq ft. **Co-Tenants:** Sports Express, Bedrock Tanning, Ming Chu carryout, Laundromat, etc. **Nearby Tenants:** Giant Eagle, Marc's, Tractor Supply, Family Dollar, Dollar General, Litehouse Pools, Little Caesar's Pizza, etc.