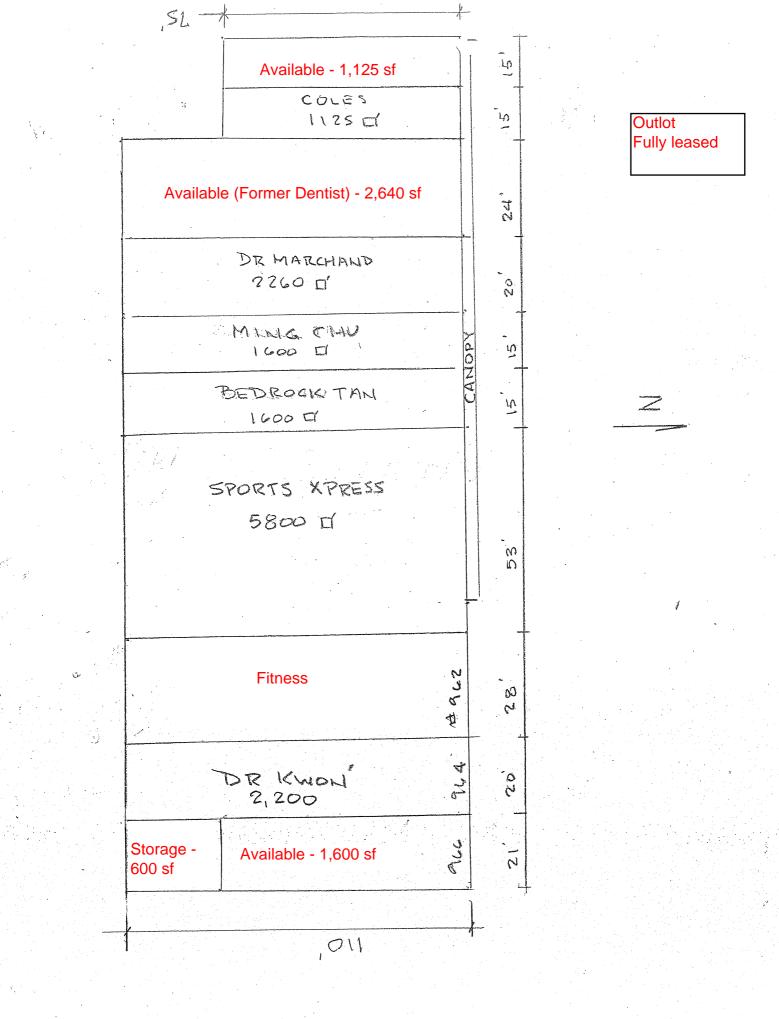

## 1,125 – 2,640 square feet available

**Description:** 932 – 966 E. Main Street. Building is approximately 30,000 sq ft. **Co-Tenants:** Sports Express, Bedrock Tanning, Ming Chu carryout, Laundromat, etc. **Nearby Tenants:** Giant Eagle, Marc's, Tractor Supply, Family Dollar, Dollar General, Litehouse Pools, Little Caesar's Pizza, etc.